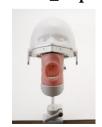

## **Oral Cavity Cover**

It is a cover that assumes the buccal mucosa mebrane available in pink and transparent color to be used with our dental study models. Transparent one is for visually check of training.

## OTH-013 Oral cavity cover (Pink colored)

It is possible to confirm the operation from the outside of oral cavity cover. Instructors can give timely and accurate advice to proceed practical training efficiently.