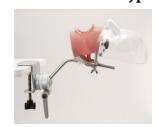

## **Oral Cavity Cover**

It is a cover that assumes the buccal mucosa mebrane available in pink and transparent color to be used with our dental study models. Transparent one is for visually check of training.

## OTH-013 Oral cavity cover (Pink colored)

It is possible to confirm the operation from the outside of oral cavity cover. Instructors can give timely and accurate advice to proceed practical training efficiently.