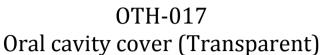

## **Oral Cavity Cover**

It is a cover that assumes the buccal mucosa mebrane available in pink and transparent color to be used with our dental study models. Transparent one is for visually check of training.