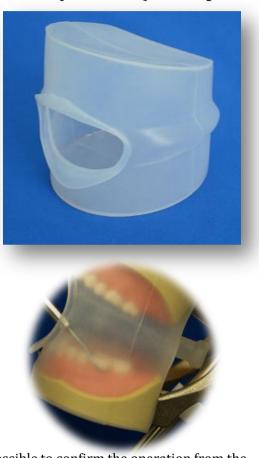

## OTH-013 Oral cavity cover (Pink colored)

It is possible to confirm the operation from the outside of oral cavity cover. Instructors can give timely and accurate advice to proceed practical training efficiently.