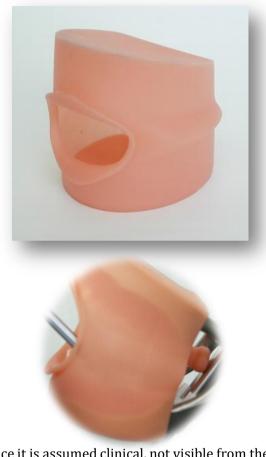

## **Oral Cavity Cover**

It is a cover that assumes the buccal mucosa mebrane available in pink and transparent color to be used with our dental study models. Transparent one is for visually check of training.